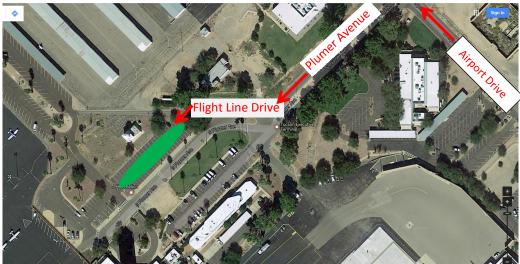

TNC DRIVER WAITING AREA IS JUST NW OF ORIGINAL CONTROL TOWER. GO SOUTH ON PLUMER, WEST ON FLIGHT LINE DRIVE, AND IMMEDIATE LEFT AT "BALLOON BUILDING" (7030 S. PLUMER). THERE IS PORT-A-POTTY IN LOT – SEE PURPLE AND WHITE "RESERVED PARKING APP RIDES DRIVER WAITING AREA" SIGNS, SHOWN ABOVE, AND DETAIL AT LEFT.