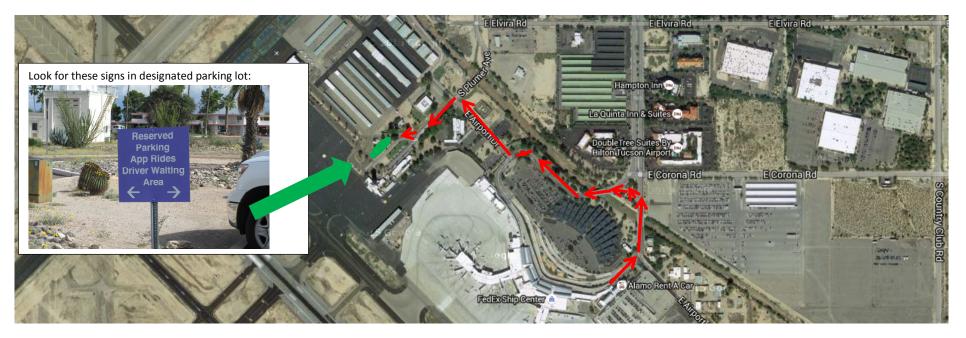

TNC DRIVER WAITING AREA IS JUST NW OF ORIGINAL CONTROL TOWER. GO SOUTH ON PLUMER, WEST ON FLIGHT LINE DRIVE, AND IMMEDIATE LEFT AT "BALLOON BUILDING" (7030 S. PLUMER). THERE IS PORT-A-POTTY IN LOT – SEE PURPLE AND WHITE "RESERVED PARKING APP RIDES DRIVER WAITING AREA" SIGNS, SHOWN ABOVE, AND DETAIL AT LEFT.