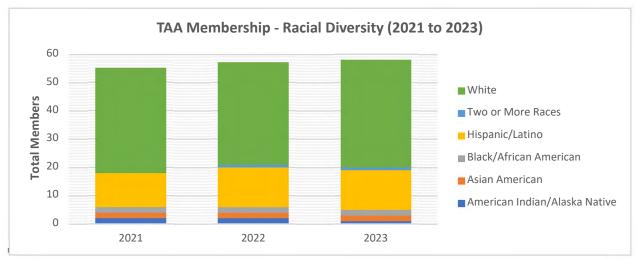

Since 2021, the Council has focused on diversifying the TAA's membership to reflect the demographics of the Southern Arizona region more closely. The following charts and graphs provide an overview of the TAA's current makeup.

| Race/Ethnicity                | 20 | 021 | 2  | 022 | 20 | 023 | Trend |
|-------------------------------|----|-----|----|-----|----|-----|-------|
| White                         | 37 | 67% | 36 | 63% | 38 | 66% | +1    |
| Two or More Races             |    | 0%  | 1  | 2%  | 1  | 2%  | Same  |
| Hispanic or Latino            | 12 | 22% | 14 | 25% | 14 | 24% | +2    |
| Asian American                | 2  | 4%  | 2  | 4%  | 2  | 3%  | Same  |
| American Indian/Alaska Native | 2  | 4%  | 2  | 4%  | 1  | 2%  | -1    |
| TOTAL MEMBERS                 | 55 |     | 57 |     | 58 |     |       |