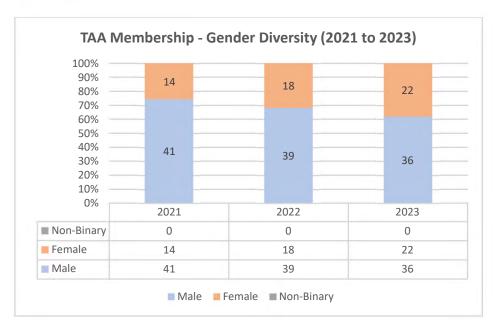

Since 2021, the Council has focused on diversifying the TAA's membership to reflect the demographics of the Southern Arizona region more closely. The following charts and graphs provide an overview of the TAA's current makeup.